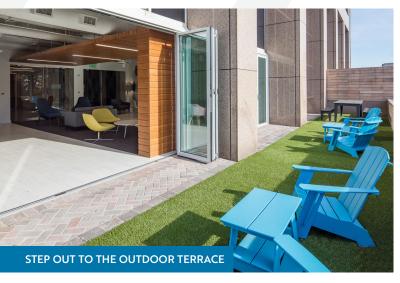

# Cumberland Center II is a premier 17-story, Class A office tower situated in the heart of the Cumberland Galleria submarket.

Under strong institutional ownership,
Cumberland Center II features dramatic
renovations and recently completed amenity
additions. Tenants now enjoy a brand new
lobby for elevated first impressions,
a 100-seat conference center for large
training sessions and a central tenant
lounge with an expansive outdoor
terrace for taking work outside.

# INDOOR/OUTDOOR CONNECTIVITY

Equipped with diverse modern seating options and accordion folding doors opening up to the outdoor terrace, discover a new place to breakout with colleagues.