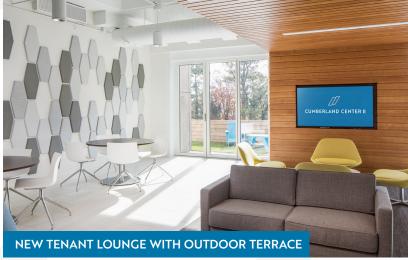

# Cumberland Center II is a premier 17-story, Class A office tower situated in the heart of the Cumberland Galleria submarket.

Under strong institutional ownership,
Cumberland Center II features dramatic
renovations and recently completed amenity
additions. Tenants now enjoy a brand new
lobby for elevated first impressions,
a 100-seat conference center for large
training sessions and a central tenant
lounge with an expansive outdoor
terrace for taking work outside.

# INDOOR/OUTDOOR CONNECTIVITY

Equipped with diverse modern seating options and accordion folding doors opening up to the outdoor terrace, discover a new place to breakout with colleagues.