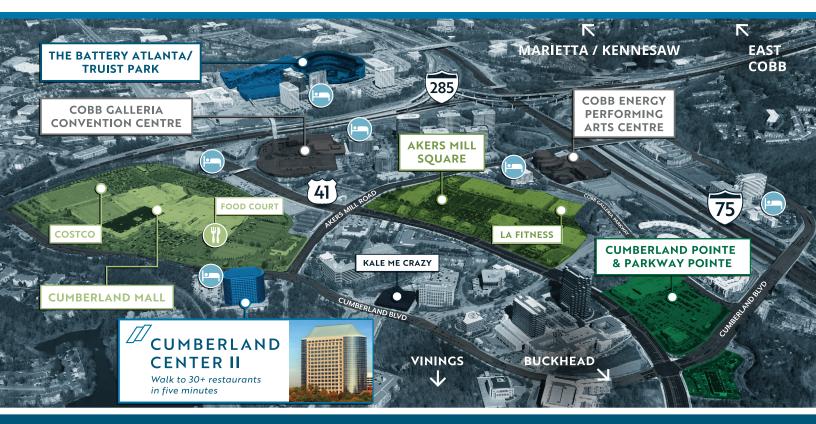

### DIRECT ACCESS TO CUMBERLAND AMENITIES

Adjacent to Cumberland Mall and close to Akers Mill Square, this is a walkable location surrounded by choice Cumberland amenities. Benefit from excellent access to I-75, I-285 and quality talent residing in Buckhead, Vinings and East Cobb.

#### Cumberland Mall — Five-Minute Walk

- Chick-Fil-A
- Buffalo Wild Wings
- Fresh 2 Order
- Maggiano's
- Moe's Southwest Grill
- P.F. Chang's
- Starbucks
- Stoney River Steakhouse
- The Cheesecake Factory

#### Akers Mill Square —— Eight-Minute Walk

- Blaze Pizza
- Bonefish Grill
- Chick-Fil-A
- Chipotle

- Firehouse Subs
- Grub Burger Bar
- Tin Drum
- Zoe's Kitchen

#### **Hotels** — Conveniently Located

- Sonesta Select Connected
- Embassy Suites Galleria
- Hampton Inn & Suites
- Hyatt House Galleria
- Hvatt Place
- Omni Hotel at The Battery
- Sheraton Suites Galleria

### **Cumberland Pointe & Parkway Pointe** — Thi

- Copeland's
- Otter's Chicken
- Moe's Southwest Grill
- Three-Minute Drive
   Shane's Rib Shack
- Taco Mac

#### The Battery Atlanta — Five-Minute Drive

- Antico Pizza
- · C. Ellet's Steakhouse
- CRU Food & Wine Bar
- Garden & Gun Club
- Eatalino
- El Super Pan
- Fox Bros. BBQ

- H&F Burger
- Mac McGee
- Ph'East
- Savi Provisions
- Superica
- Terrapin Taproom
- Wahlburgers